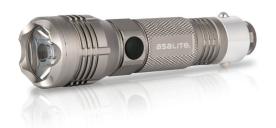

| Product name   | Asalite LED Rechargeable Flashlight 4W - In car power socket (300 lumens) |
|----------------|---------------------------------------------------------------------------|
| Product code   | ASA16005                                                                  |
| EAN-code       | 5999565661335                                                             |
| Packaging unit | 1pc, 36pc/carton                                                          |

## **Technical Details**

| Power                                                                     | 4 W                                                                                                                                |
|---------------------------------------------------------------------------|------------------------------------------------------------------------------------------------------------------------------------|
| Luminosity                                                                | 300 lumen                                                                                                                          |
| IP protection                                                             | IPX4                                                                                                                               |
| Dimension                                                                 | 116,5 x 28,2 x 20,5 mm                                                                                                             |
| Power grid                                                                | AC 12-24 V                                                                                                                         |
| Lifetime                                                                  | 100 000 hours                                                                                                                      |
| Technology                                                                | CREE LED XPG2 R5                                                                                                                   |
| Product material                                                          | metal                                                                                                                              |
| Product colour                                                            | grey                                                                                                                               |
|                                                                           |                                                                                                                                    |
| Rechargeable battery type                                                 | 1 x 16340 Li-ion (600 mAh)                                                                                                         |
| Rechargeable battery type Function                                        | 1 x 16340 Li-ion (600 mAh) maximum/minimum/flashing                                                                                |
|                                                                           |                                                                                                                                    |
| Function                                                                  | maximum/minimum/flashing                                                                                                           |
| Function  Charging                                                        | maximum/minimum/flashing<br>rechargeable with car cigar<br>lighter                                                                 |
| Function  Charging  Charging time                                         | maximum/minimum/flashing rechargeable with car cigar lighter 3 hours                                                               |
| Function  Charging  Charging time  Charge level indicator                 | maximum/minimum/flashing rechargeable with car cigar lighter 3 hours red LED max. brightness: 1,2 hours / min.                     |
| Function  Charging  Charging time  Charge level indicator  Operating time | maximum/minimum/flashing rechargeable with car cigar lighter 3 hours red LED max. brightness: 1,2 hours / min. brightness: 3 hours |