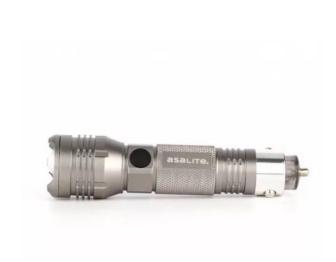

| Product name   | Asalite LED Rechargeable Flashlight 4W - In car power socket (300 lumens) |
|----------------|---------------------------------------------------------------------------|
| Product code   | ASA16005                                                                  |
| EAN-code       | 5999565661335                                                             |
| Packaging unit | 1pc, 36pc/carton                                                          |

## **Technical Details**

| Power                                                                     | 4 W                                                                                                                                |
|---------------------------------------------------------------------------|------------------------------------------------------------------------------------------------------------------------------------|
| Luminosity                                                                | 300 lumen                                                                                                                          |
| IP protection                                                             | IPX4                                                                                                                               |
| Dimension                                                                 | 116,5 x 28,2 x 20,5 mm                                                                                                             |
| Power grid                                                                | AC 12-24 V                                                                                                                         |
| Lifetime                                                                  | 100 000 hours                                                                                                                      |
| Technology                                                                | CREE LED XPG2 R5                                                                                                                   |
| Product material                                                          | metal                                                                                                                              |
| Product colour                                                            | grey                                                                                                                               |
|                                                                           |                                                                                                                                    |
| Rechargeable battery type                                                 | 1 x 16340 Li-ion (600 mAh)                                                                                                         |
| Rechargeable battery type Function                                        | 1 x 16340 Li-ion (600 mAh) maximum/minimum/flashing                                                                                |
|                                                                           |                                                                                                                                    |
| Function                                                                  | maximum/minimum/flashing                                                                                                           |
| Function  Charging                                                        | maximum/minimum/flashing<br>rechargeable with car cigar<br>lighter                                                                 |
| Function  Charging  Charging time                                         | maximum/minimum/flashing rechargeable with car cigar lighter 3 hours                                                               |
| Function  Charging  Charging time  Charge level indicator                 | maximum/minimum/flashing rechargeable with car cigar lighter 3 hours red LED max. brightness: 1,2 hours / min.                     |
| Function  Charging  Charging time  Charge level indicator  Operating time | maximum/minimum/flashing rechargeable with car cigar lighter 3 hours red LED max. brightness: 1,2 hours / min. brightness: 3 hours |