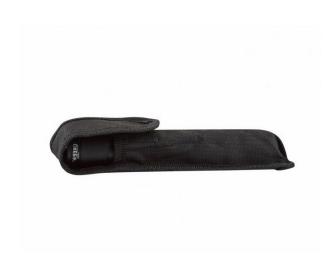

## **Technical Details**

| Power            | 3 W                                                    |
|------------------|--------------------------------------------------------|
| Luminosity       | 200 lumen                                              |
| IP protection    | IPX4                                                   |
| Dimension        | 159 x 28 mm                                            |
| Lifetime         | 100 000 hours                                          |
| Technology       | CREE LED XPG3                                          |
| Product material | metal                                                  |
| Accessories      | linen case                                             |
| Battery type     | 2 x AA alkaline batteries                              |
| Function         | maximum/minimum/SOS                                    |
| Charging         | not chargeable                                         |
| Operating time   | max. brightness: 3 hours /<br>min. brightness: 6 hours |
| Beam distance    | max: 140 m                                             |
| Product weight   | 138 g                                                  |
| Warranty         | 1 years                                                |
|                  |                                                        |