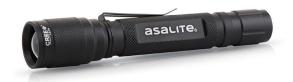

| Product name   | Asalite LED Flashlight 3W (200 lumens) |
|----------------|----------------------------------------|
| Product code   | ASA17040ZOOM                           |
| EAN-code       | 5999565662875                          |
| Packaging unit | 1pc, 24pc/carton                       |

## **Technical Details**

| Power            | 3 W                                                    |
|------------------|--------------------------------------------------------|
| Luminosity       | 200 lumen                                              |
| IP protection    | IPX4                                                   |
| Dimension        | 159 x 28 mm                                            |
| Lifetime         | 100 000 hours                                          |
| Technology       | CREE LED XPG3                                          |
| Product material | metal                                                  |
| Accessories      | linen case                                             |
| Battery type     | 2 x AA alkaline batteries                              |
| Function         | maximum/minimum/SOS                                    |
| Charging         | not chargeable                                         |
| Operating time   | max. brightness: 3 hours /<br>min. brightness: 6 hours |
| Beam distance    | max: 140 m                                             |
| Product weight   | 138 g                                                  |
| Warranty         | 1 years                                                |
|                  |                                                        |