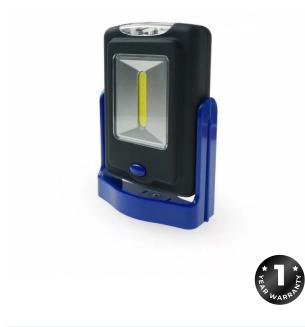

| Product name   | Asalite LED worklamp 3W 1,5W (100 lumens) |  |
|----------------|-------------------------------------------|--|
| Product code   | ASAL0212                                  |  |
| EAN-code       | 5999565664442                             |  |
| Packaging unit | 1pc, 144pc/carton                         |  |

## **Technical Details**

| Luminosity       | 100 lumen                        |
|------------------|----------------------------------|
| IP protection    | ΙΡΧ3                             |
| Dimension        | 62 x 88 mm                       |
| Lifetime         | 100 000 hours                    |
| Technology       | 3W COB LED + 3 x 0,5W SMD<br>LED |
| Product material | plastic/magnet                   |
| Product colour   | black                            |
| Accessories      | 3 db AAA Asalite batteries       |
| Battery type     | 3 x AAA batteries                |
| Function         | 2 functions, can be clipped      |
| Charging         | not chargeable                   |
| Operating time   | 5 hours                          |
| Beam distance    | max: 10 m                        |
| Product weight   | 66 g                             |
| Warranty         | l years                          |