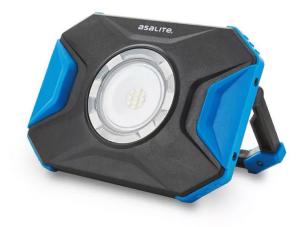

## **Technical Details**

| Power                     | 10 W                                                  |
|---------------------------|-------------------------------------------------------|
| Luminosity                | 1 300 lumen                                           |
| IP protection             | IPX4                                                  |
| Dimension                 | 173 x 125 x 43 mm                                     |
| Power grid                | input 5V2A, power bank: output 5V1A                   |
| Lifetime                  | 50 000 hours                                          |
| Technology                | SMD LED                                               |
| Product form              | rectangular                                           |
| Product material          | metal/plastic/rubber                                  |
| Product colour            | blue                                                  |
| Accessories               | USB charging cable, 2 pcs 18650<br>Asalite battery    |
| Rechargeable battery type | 2 x 18650 Li-ion (2200 mAh)                           |
| Function                  | maximum: 1300 lumen / mini-<br>mum: 650 lumen         |
| Charging                  | rechargeable                                          |
| Charging time             | 4 hours                                               |
| Charge level indicator    | Four-phase charge level indica-<br>tor (blue LED)     |
| Operating time            | max. brightness: 2,5 hours / min. brightness: 5 hours |
| Beam distance             | max: 10 m                                             |
| Product weight            | 450 g                                                 |
| Warranty                  | 1 years                                               |
|                           |                                                       |