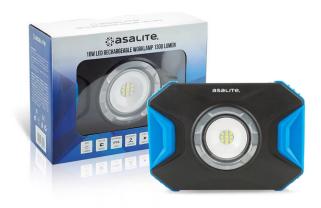

| Product name   | Asalite 10W Rechargeable Floodlight 1300Lm + 2x18650 2200mAh batteries |
|----------------|------------------------------------------------------------------------|
| Product code   | ASAL0239                                                               |
| EAN-code       | 5999565665043                                                          |
| Packaging unit | lpc, 20pc/carton                                                       |

## **Technical Details**

| Power                     | 10 W                                                  |
|---------------------------|-------------------------------------------------------|
| Luminosity                | 1 300 lumen                                           |
| IP protection             | IPX4                                                  |
| Dimension                 | 173 x 125 x 43 mm                                     |
| Power grid                | input 5V2A, power bank: output 5V1A                   |
| Lifetime                  | 50 000 hours                                          |
| Technology                | SMD LED                                               |
| Product form              | rectangular                                           |
| Product material          | metal/plastic/rubber                                  |
| Product colour            | blue                                                  |
| Accessories               | USB charging cable, 2 pcs 18650<br>Asalite battery    |
| Rechargeable battery type | 2 x 18650 Li-ion (2200 mAh)                           |
| Function                  | maximum: 1300 lumen / mini-<br>mum: 650 lumen         |
| Charging                  | rechargeable                                          |
| Charging time             | 4 hours                                               |
| Charge level indicator    | Four-phase charge level indica-<br>tor (blue LED)     |
| Operating time            | max. brightness: 2,5 hours / min. brightness: 5 hours |
| Beam distance             | max: 10 m                                             |
| Product weight            | 450 g                                                 |
| Warranty                  | 1 years                                               |
|                           |                                                       |