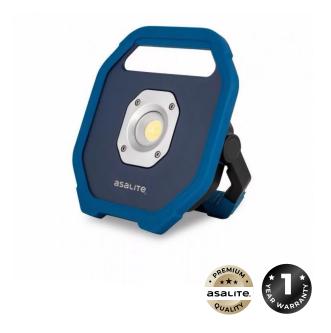

## **Technical Details**

| Power                      | 20 W                                                     |
|----------------------------|----------------------------------------------------------|
| Luminosity                 | 1 500 lumen                                              |
| IP protection              | IPX4                                                     |
| Dimension                  | 165 x 186 x 46 mm                                        |
| Power grid                 | AC 100-240 V                                             |
| Lifetime                   | 100 000 hours                                            |
| Technology                 | COB LED                                                  |
| Product material           | metal/rubber                                             |
| Product colour             | blue                                                     |
| Accessories                | charger, USB charging cable, 2 pcs 18650 Asalite battery |
| Plugs and sockets material | 2 x 18650 Li-ion (2400 mAh)                              |
| Rechargeable battery type  | 2 x 18650 Li-ion (2400 mAh)                              |
| Function                   | maximum / minimum                                        |
| Charging                   | rechargeable                                             |
| Charging time              | 6 hours                                                  |
| Charge level indicator     | blue LED                                                 |
| Operating time             | max. brightness: 2 hours / min.<br>brightness: 6 hours   |
| Beam distance              | max: 60 m                                                |
| Charger                    | 5V 1A                                                    |
| Product weight             | 730 g                                                    |
| Warranty                   | 1 years                                                  |
|                            |                                                          |