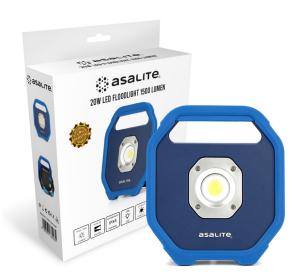

| Product name   | Asalite Premium LED Rechargeable Worklamp 20W (1500 lumens) |
|----------------|-------------------------------------------------------------|
| Product code   | ASAL0240                                                    |
| EAN-code       | 5999565662035                                               |
| Packaging unit | 1pc, 10pc/carton                                            |

## **Technical Details**

| Power                      | 20 W                                                     |
|----------------------------|----------------------------------------------------------|
| Luminosity                 | 1 500 lumen                                              |
| IP protection              | IPX4                                                     |
| Dimension                  | 165 x 186 x 46 mm                                        |
| Power grid                 | AC 100-240 V                                             |
| Lifetime                   | 100 000 hours                                            |
| Technology                 | COB LED                                                  |
| Product material           | metal/rubber                                             |
| Product colour             | blue                                                     |
| Accessories                | charger, USB charging cable, 2 pcs 18650 Asalite battery |
| Plugs and sockets material | 2 x 18650 Li-ion (2400 mAh)                              |
| Rechargeable battery type  | 2 x 18650 Li-ion (2400 mAh)                              |
| Function                   | maximum / minimum                                        |
| Charging                   | rechargeable                                             |
| Charging time              | 6 hours                                                  |
| Charge level indicator     | blue LED                                                 |
| Operating time             | max. brightness: 2 hours / min.<br>brightness: 6 hours   |
| Beam distance              | max: 60 m                                                |
| Charger                    | 5V 1A                                                    |
| Product weight             | 730 g                                                    |
| Warranty                   | 1 years                                                  |
|                            |                                                          |