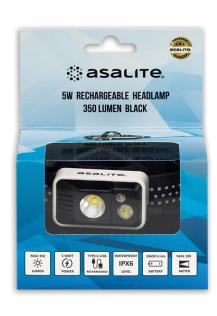

| Product name   | Asalite Premimum LED Rechargeable Headlight 5W (350 lumens) |
|----------------|-------------------------------------------------------------|
| Product code   | ASAL0300                                                    |
| EAN-code       | 5999565662929                                               |
| Packaging unit | lpc, 48pc/carton                                            |

## **Technical Details**

| Power                     | 5 W                                                                                                              |
|---------------------------|------------------------------------------------------------------------------------------------------------------|
| Luminosity                | 350 lumen                                                                                                        |
| IP protection             | IPX6                                                                                                             |
| Dimension                 | 56 x 42 mm                                                                                                       |
| Power grid                | AC 100-240 V                                                                                                     |
| Lifetime                  | 100 000 hours                                                                                                    |
| Technology                | 5W CREE XPG3 S3 LED / 1W white LED / 0,5W red LED                                                                |
| Product material          | PC                                                                                                               |
| Product colour            | black/white                                                                                                      |
| Accessories               | USB charging cable, 1 pcs 18650<br>Asalite battery, Asalite head-<br>band                                        |
| Rechargeable battery type | 2 x 18650 Li-ion / 3,7V (2200 mAh)                                                                               |
| Function                  | white LED medium brightness<br>+ focus LED / white LED max<br>brightness + focus LED / red LED<br>max brightness |
| Charging                  | rechargeable                                                                                                     |
| Charging time             | 2.5 hours                                                                                                        |
| Operating time            | max: 2,2 hours/ medium: 6 hours<br>/ red LED: 8 hours                                                            |
| Beam distance             | max: 100 m                                                                                                       |
| Charger                   | 5V 1A (charge indicator light)                                                                                   |
| Product weight            | 150 g                                                                                                            |
| Warranty                  | 1 years                                                                                                          |