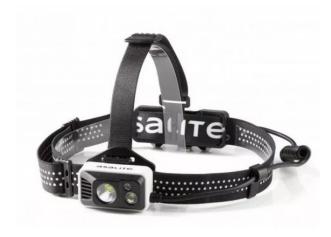

| Product name   | Asalite Premimum LED Rechargeable Headlight 5W (350 lumens) |
|----------------|-------------------------------------------------------------|
| Product code   | ASAL0300                                                    |
| EAN-code       | 5999565662929                                               |
| Packaging unit | lpc, 48pc/carton                                            |

## **Technical Details**

| Power                     | 5 W                                                                                                              |
|---------------------------|------------------------------------------------------------------------------------------------------------------|
| Luminosity                | 350 lumen                                                                                                        |
| IP protection             | IPX6                                                                                                             |
| Dimension                 | 56 x 42 mm                                                                                                       |
| Power grid                | AC 100-240 V                                                                                                     |
| Lifetime                  | 100 000 hours                                                                                                    |
| Technology                | 5W CREE XPG3 S3 LED / 1W white LED / 0,5W red LED                                                                |
| Product material          | PC                                                                                                               |
| Product colour            | black/white                                                                                                      |
| Accessories               | USB charging cable, 1 pcs 18650<br>Asalite battery, Asalite head-<br>band                                        |
| Rechargeable battery type | 2 x 18650 Li-ion / 3,7V (2200 mAh)                                                                               |
| Function                  | white LED medium brightness<br>+ focus LED / white LED max<br>brightness + focus LED / red LED<br>max brightness |
| Charging                  | rechargeable                                                                                                     |
| Charging time             | 2.5 hours                                                                                                        |
| Operating time            | max: 2,2 hours/ medium: 6 hours<br>/ red LED: 8 hours                                                            |
| Beam distance             | max: 100 m                                                                                                       |
| Charger                   | 5V 1A (charge indicator light)                                                                                   |
| Product weight            | 150 g                                                                                                            |
| Warranty                  | 1 years                                                                                                          |